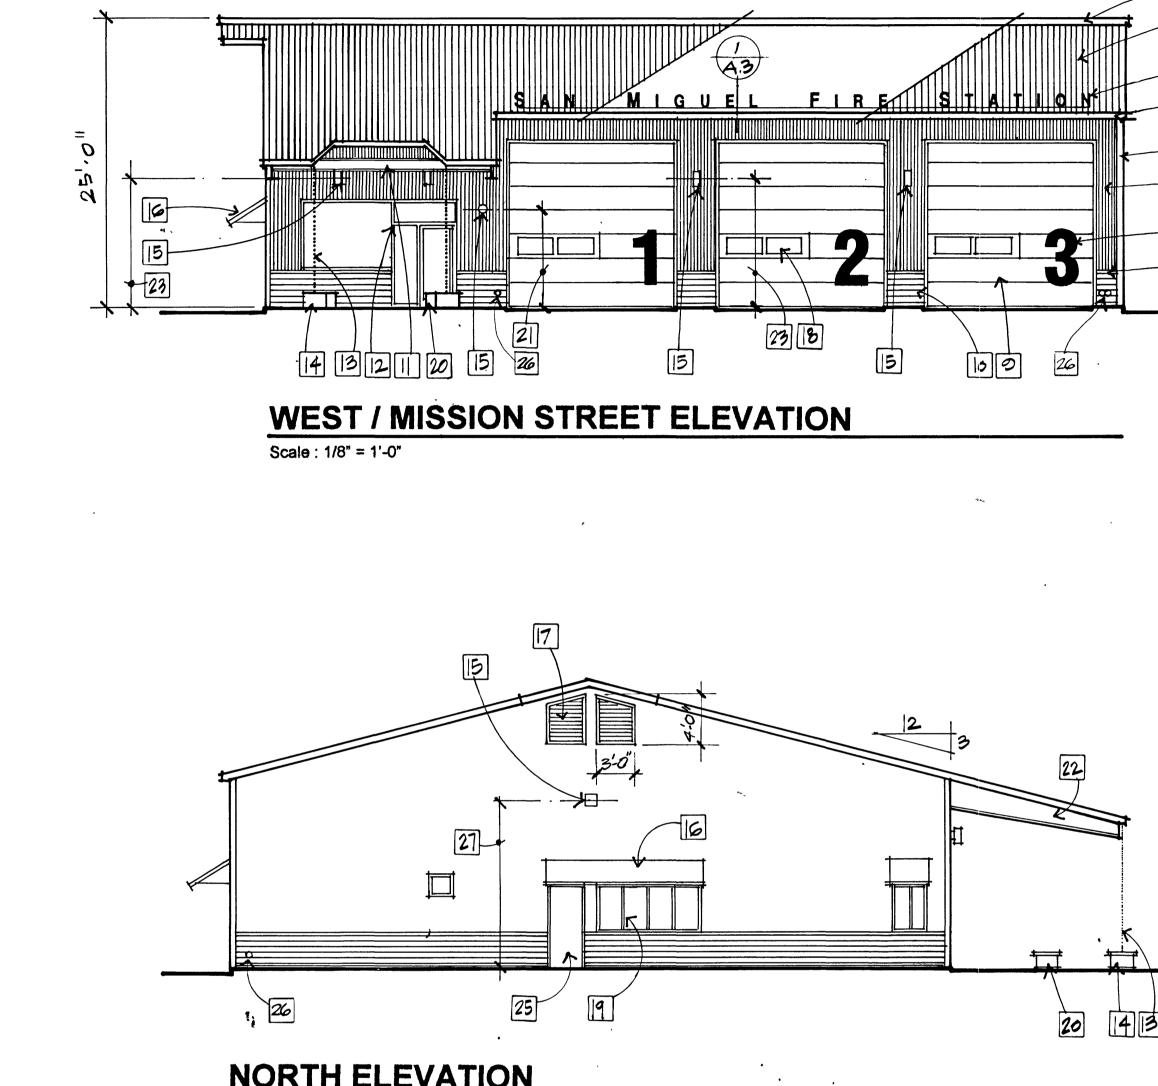

| SHEET #<br><b>A.1</b>                                                                                                                                                                                                                                                                                                                                                                                                                                                                                                                                                                                                                                                                                                             |



í.

۱. -----



¥

~

, ł

1

•

-

ы

•

:

and and



|                                        | · · · · ,                                                                                                                                                    | ~                                                                                                                                                                                              |
|----------------------------------------|--------------------------------------------------------------------------------------------------------------------------------------------------------------|------------------------------------------------------------------------------------------------------------------------------------------------------------------------------------------------|
|