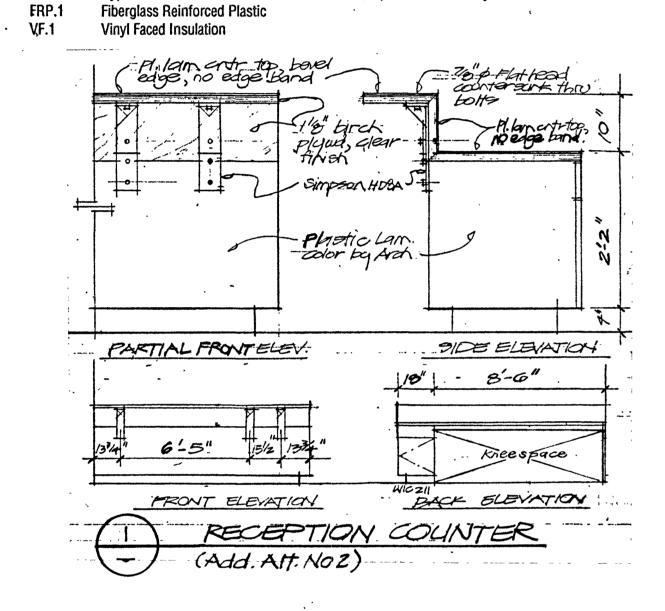

|
| VCT.1          | Vinyl Composition         | ntfile** - 4 |              | lue down       |                |                |                |         |                                             |
| SV.1           | Sheet Vinyl               | _            | -            | lue down       |                |                |                |         | ,                                           |
| RB.1           | Resilient Rubber          | Base         | 4            | inch           |                |                |                |         |                                             |

5/8 inch with semi-gloss paint. Light stiple, knock down, with light sanding. 5/8 inch with flat paint.

5/8 inch with moisture resistant semi-gloss paint.

5/8 inch, tape and texture only.









NOTE: ALL GRABBAR 11/4" & TO 11/2" O.W/ 11/2" CLEARANCE FROM WALL



• •

GWB.1

GWB.2

.+ GWB.3

″ GWB.4

Gypsum Wallboard

Gypsum Wallboard

Gypsum Wallboard

Gypsum Wallboard







| about       Height