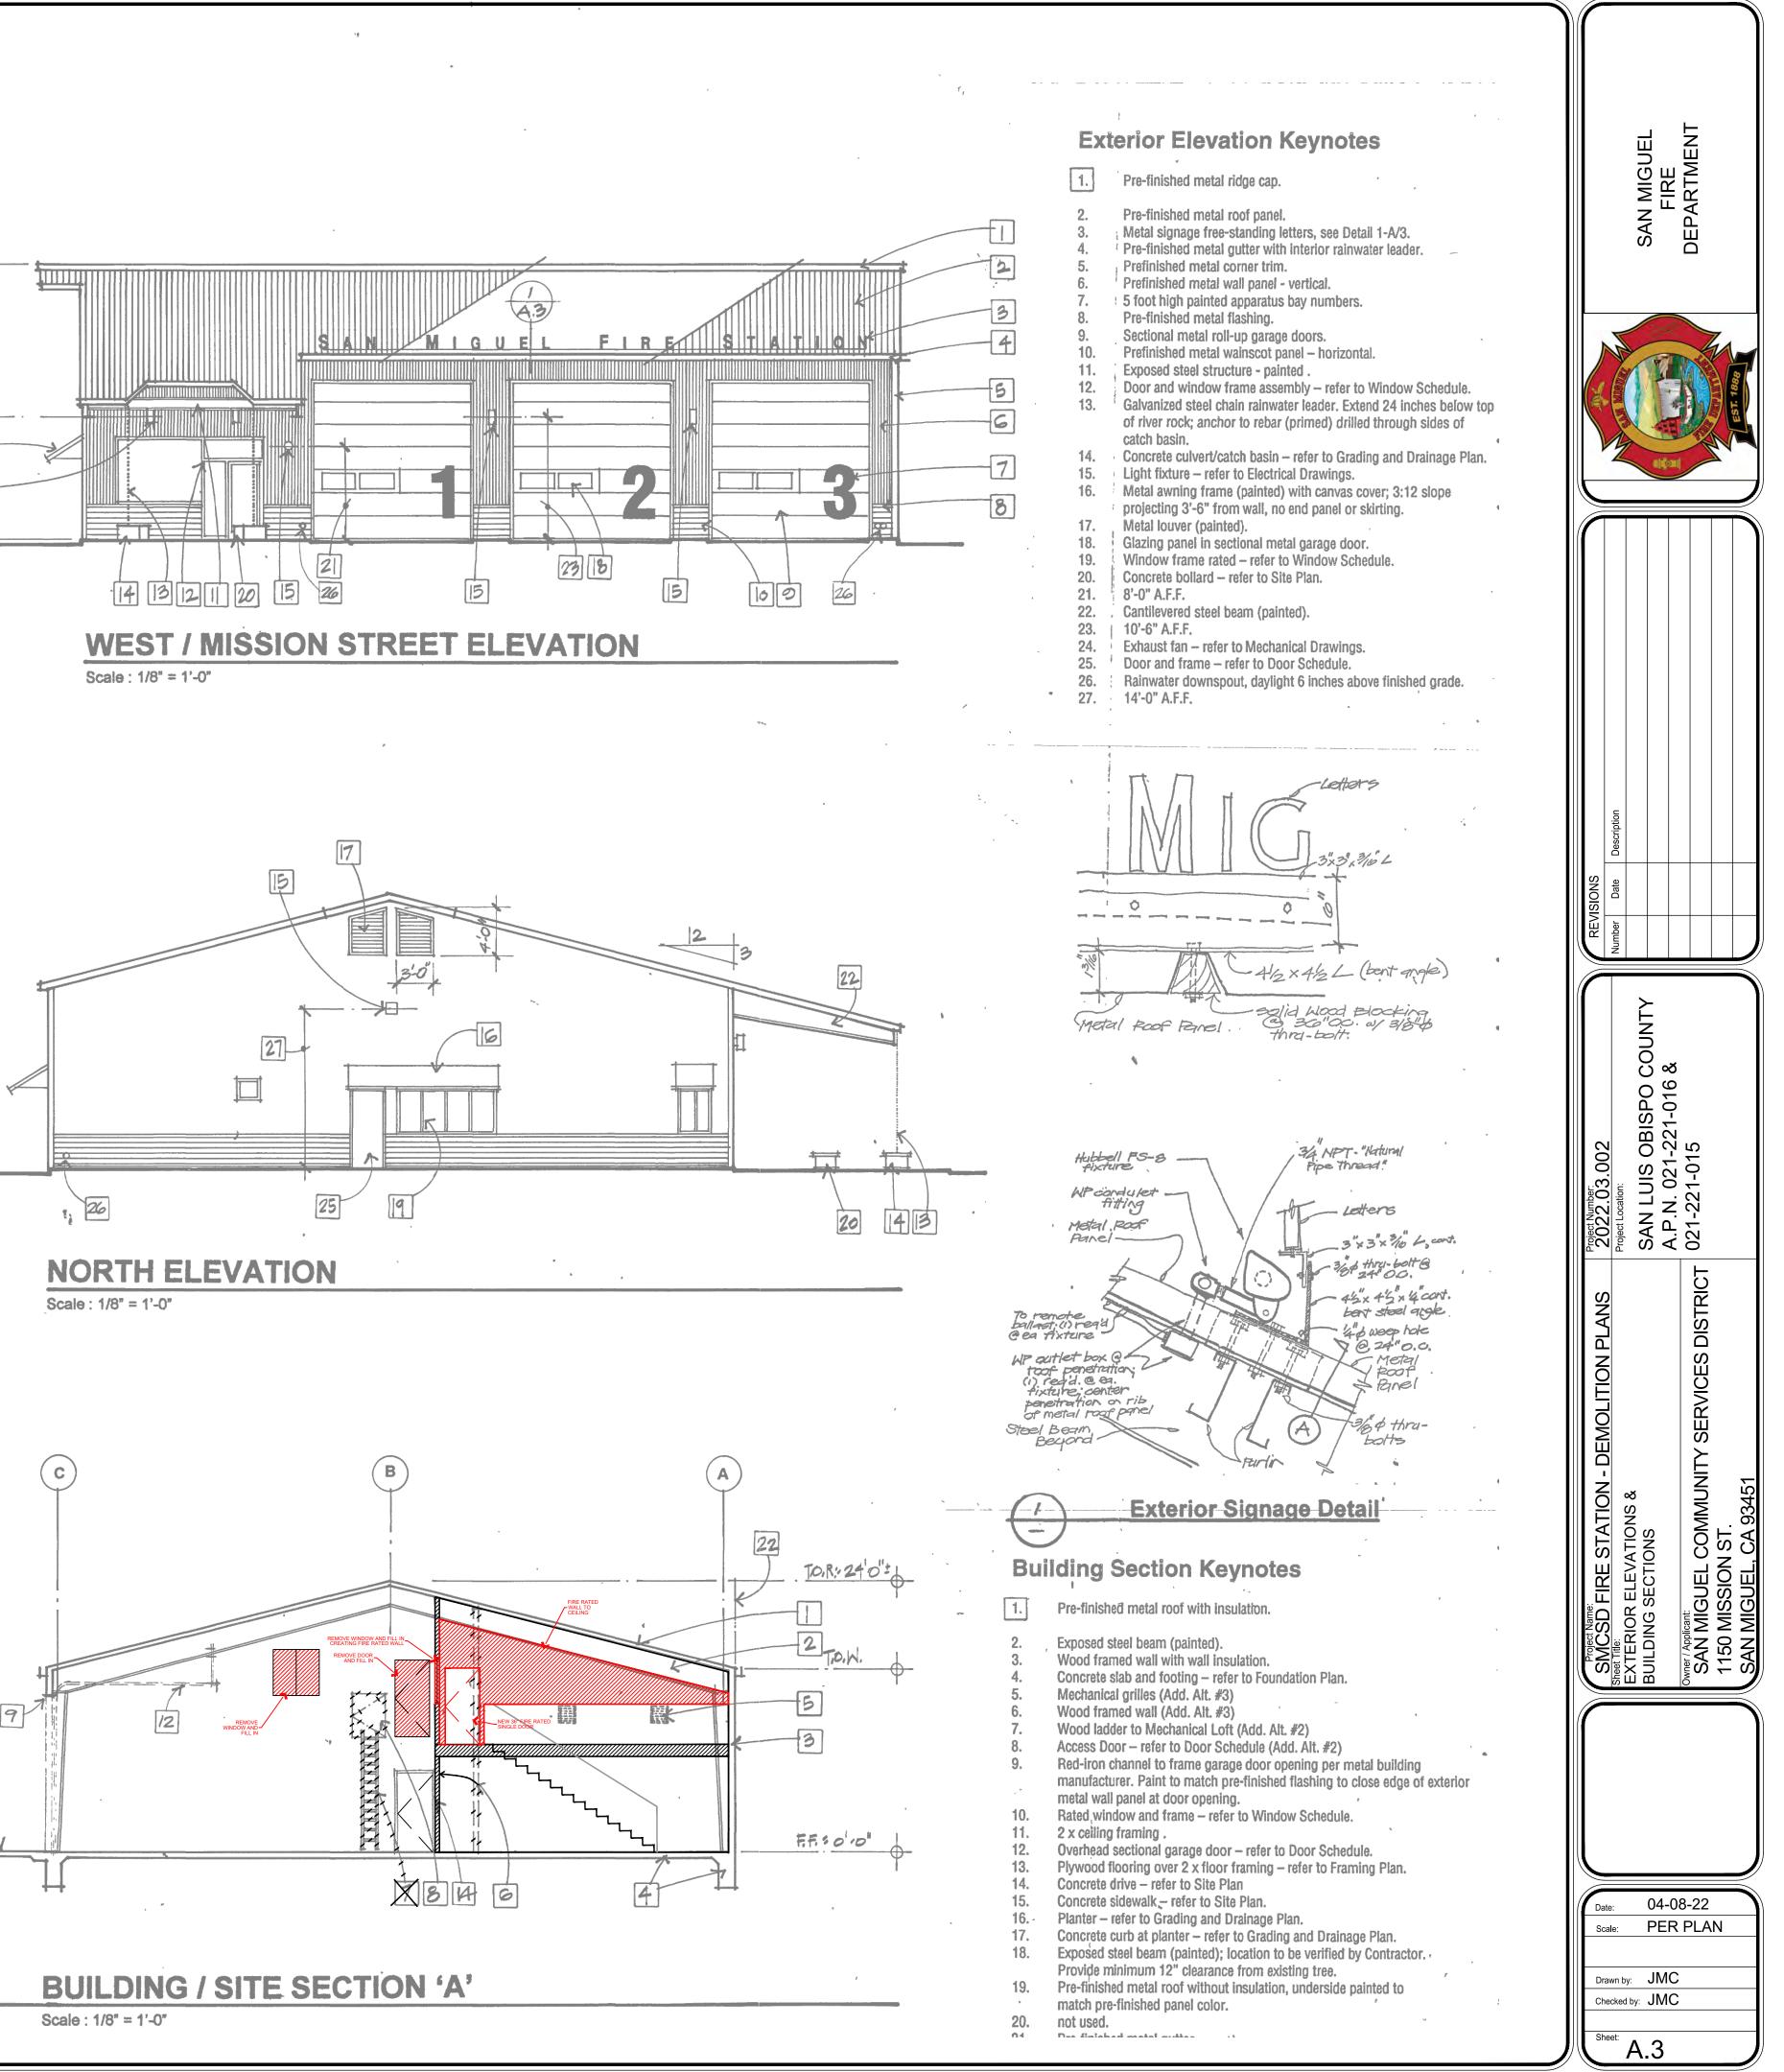

Public Comments: (Hear public comments prior to Board Action) M\_\_\_\_S\_\_\_V\_\_\_\_

7. Fire Department Code Enforcement Violation (Young/Roberson)

**Recommendation:** Approve correctional measures to resolve the Code Enforcement Notice of Violation by RESOLUTION 2022-31 for the existing conditions that exist at the San Miguel Fire Station.