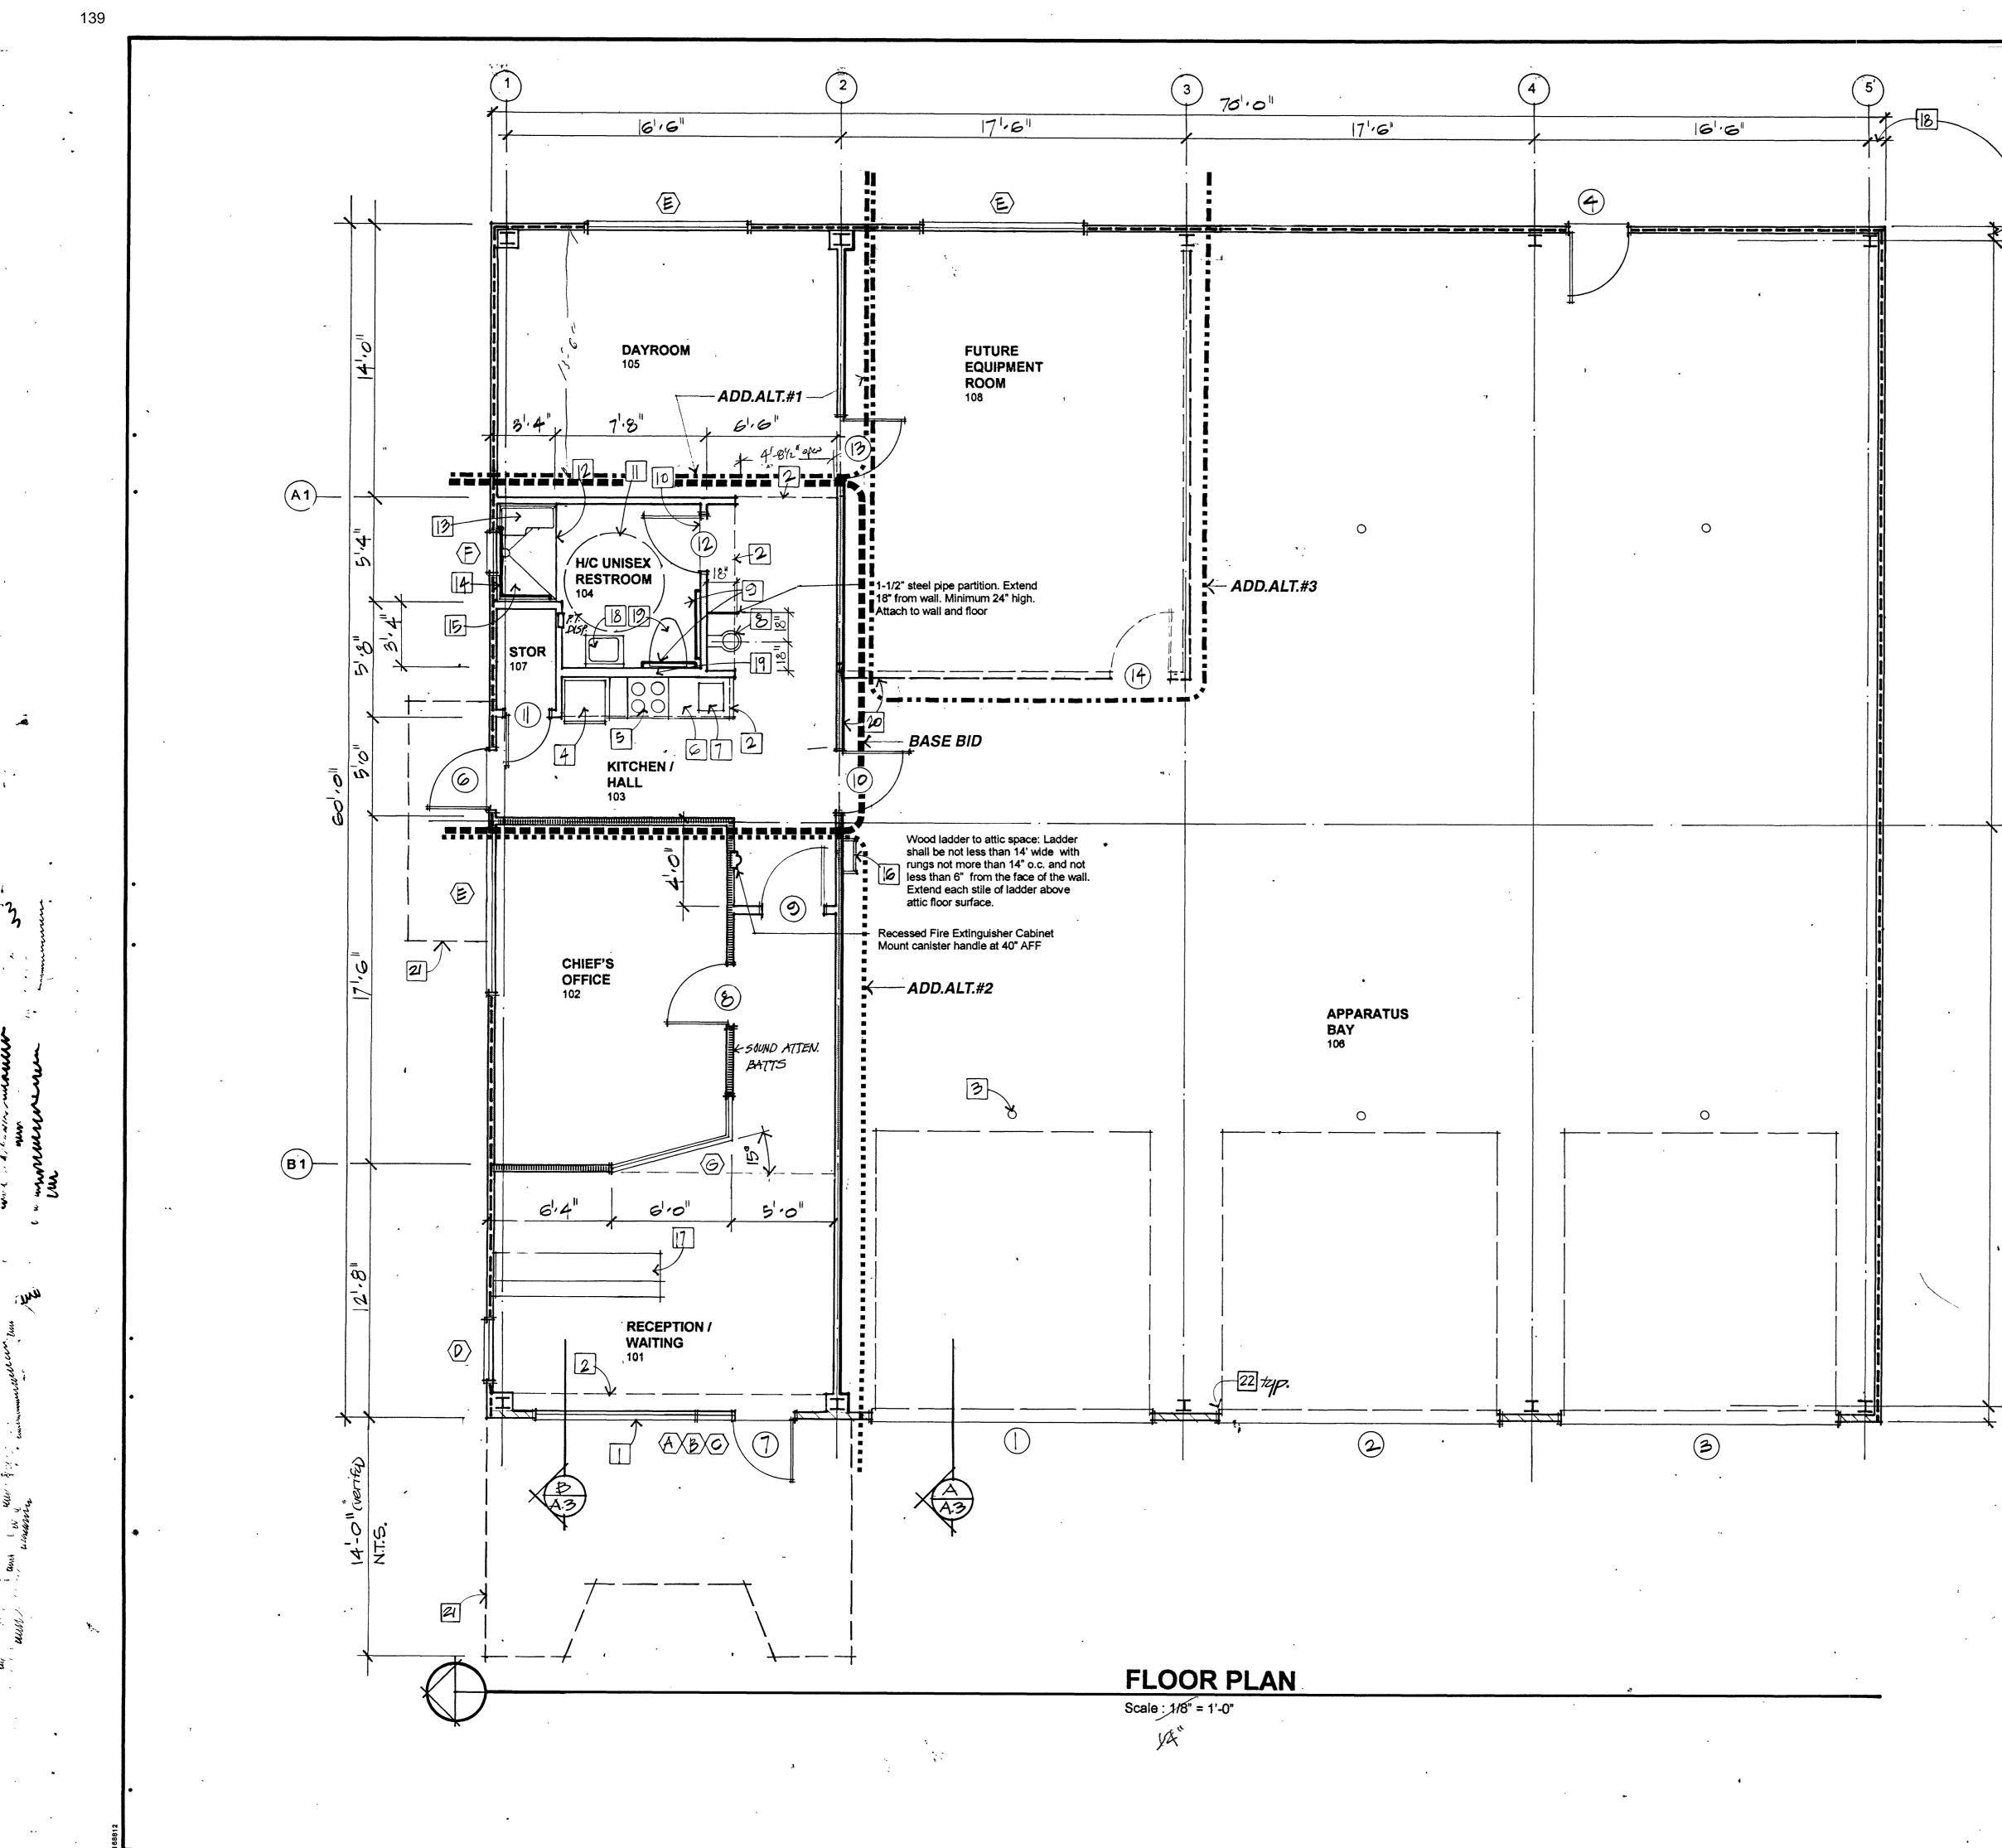

| HEET<br>467-3300                                                                                                                                                                     |

SHEET #

1 . 1

BID SET #11

the second second second

mini i mo -1





# ¥ 621.4'

621 3'



GRAPHIC SCALE

| ī | í |              |             | . ' | 1   |      |  |
|---|---|--------------|-------------|-----|-----|------|--|
|   |   |              |             |     |     |      |  |
|   |   |              |             |     |     | <br> |  |
|   | 1 | ( IN<br>inch | FEE3<br>= 8 |     | 't. |      |  |

----



.4

|      |                                                                                                                                                                                                                                                                                                                                                                                                                                                                                                | PROJECT