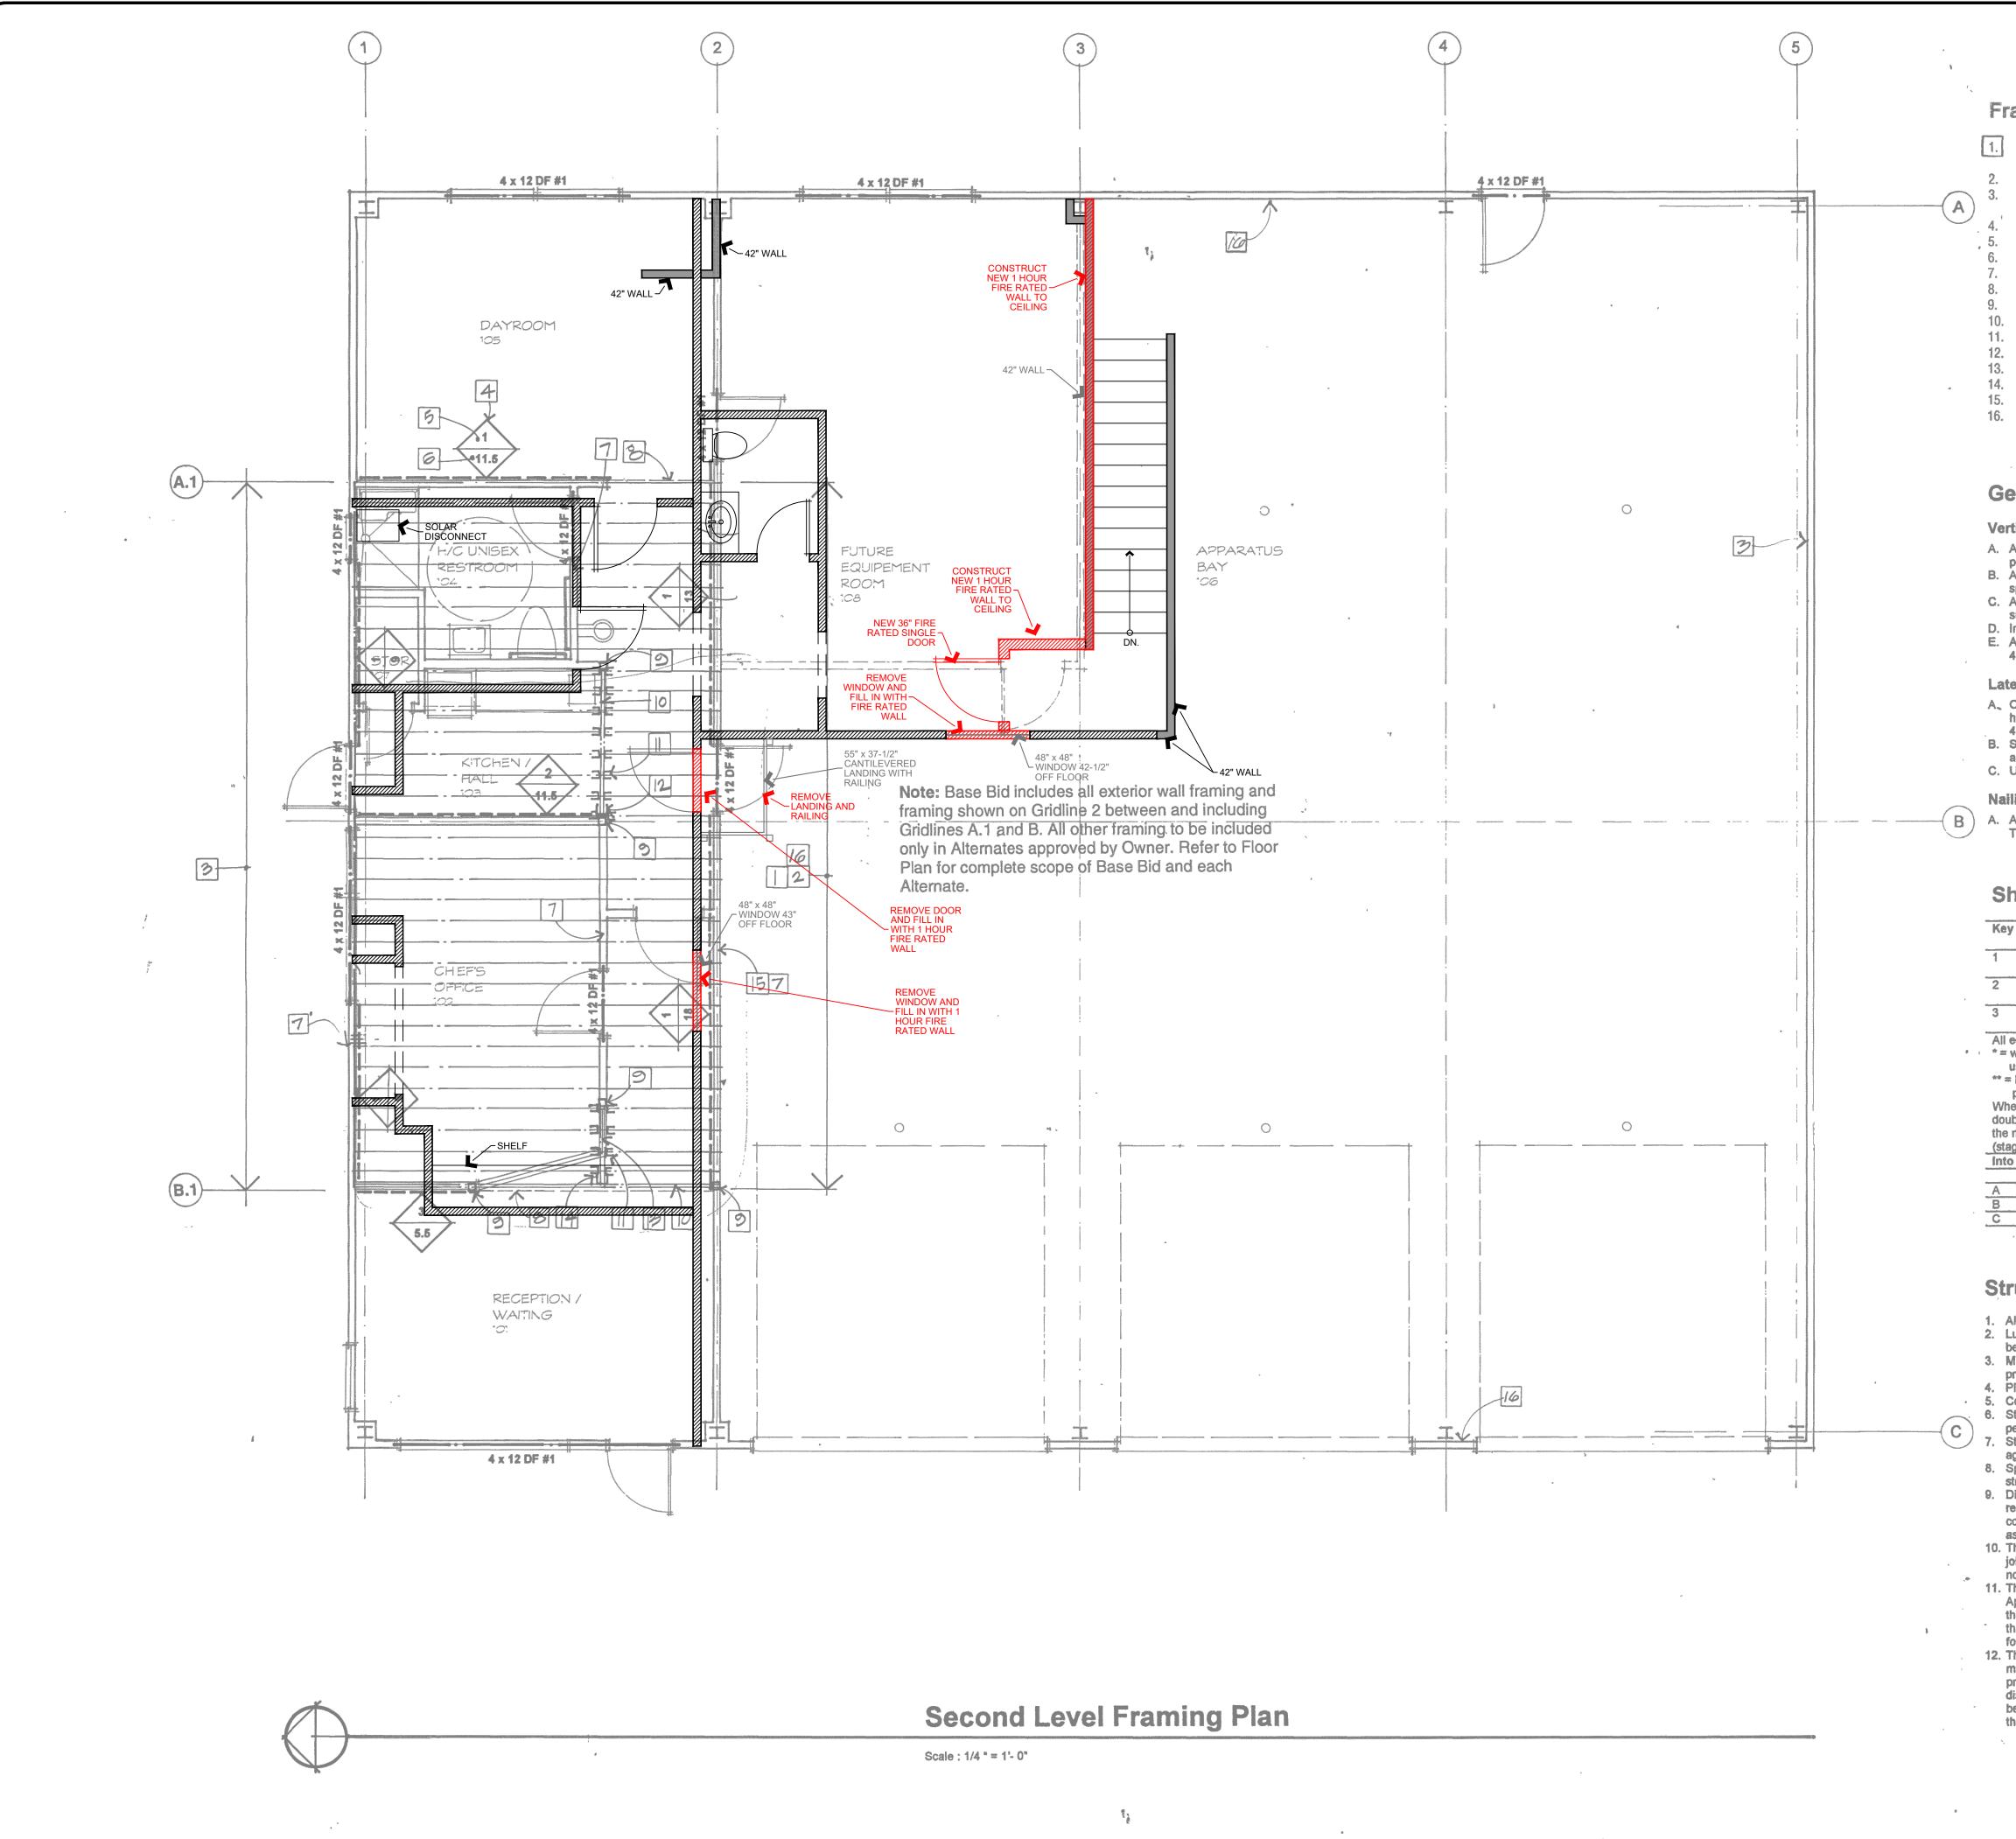

Public Comments: (Hear public comments prior to Board Action) M\_\_\_\_S\_\_\_V\_\_\_\_

7. Fire Department Code Enforcement Violation (Young/Roberson)

**Recommendation:** Approve correctional measures to resolve the Code Enforcement Notice of Violation by RESOLUTION 2022-31 for the existing conditions that exist at the San Miguel Fire Station.