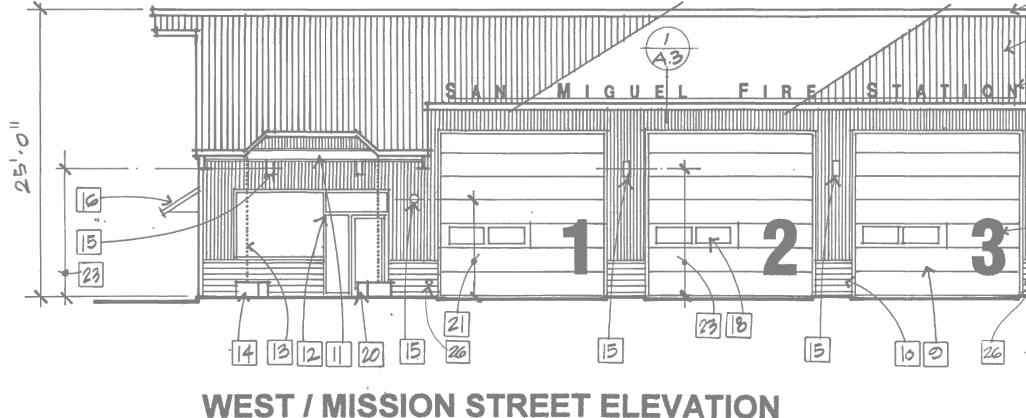

Public Comments: (Hear public comments prior to Board Action) M\_\_\_\_S\_\_\_V\_\_\_\_

7. Fire Department Code Enforcement Violation (Young/Roberson)

**Recommendation:** Approve correctional measures to resolve the Code Enforcement Notice of Violation by RESOLUTION 2022-31 for the existing conditions that exist at the San Miguel Fire Station.