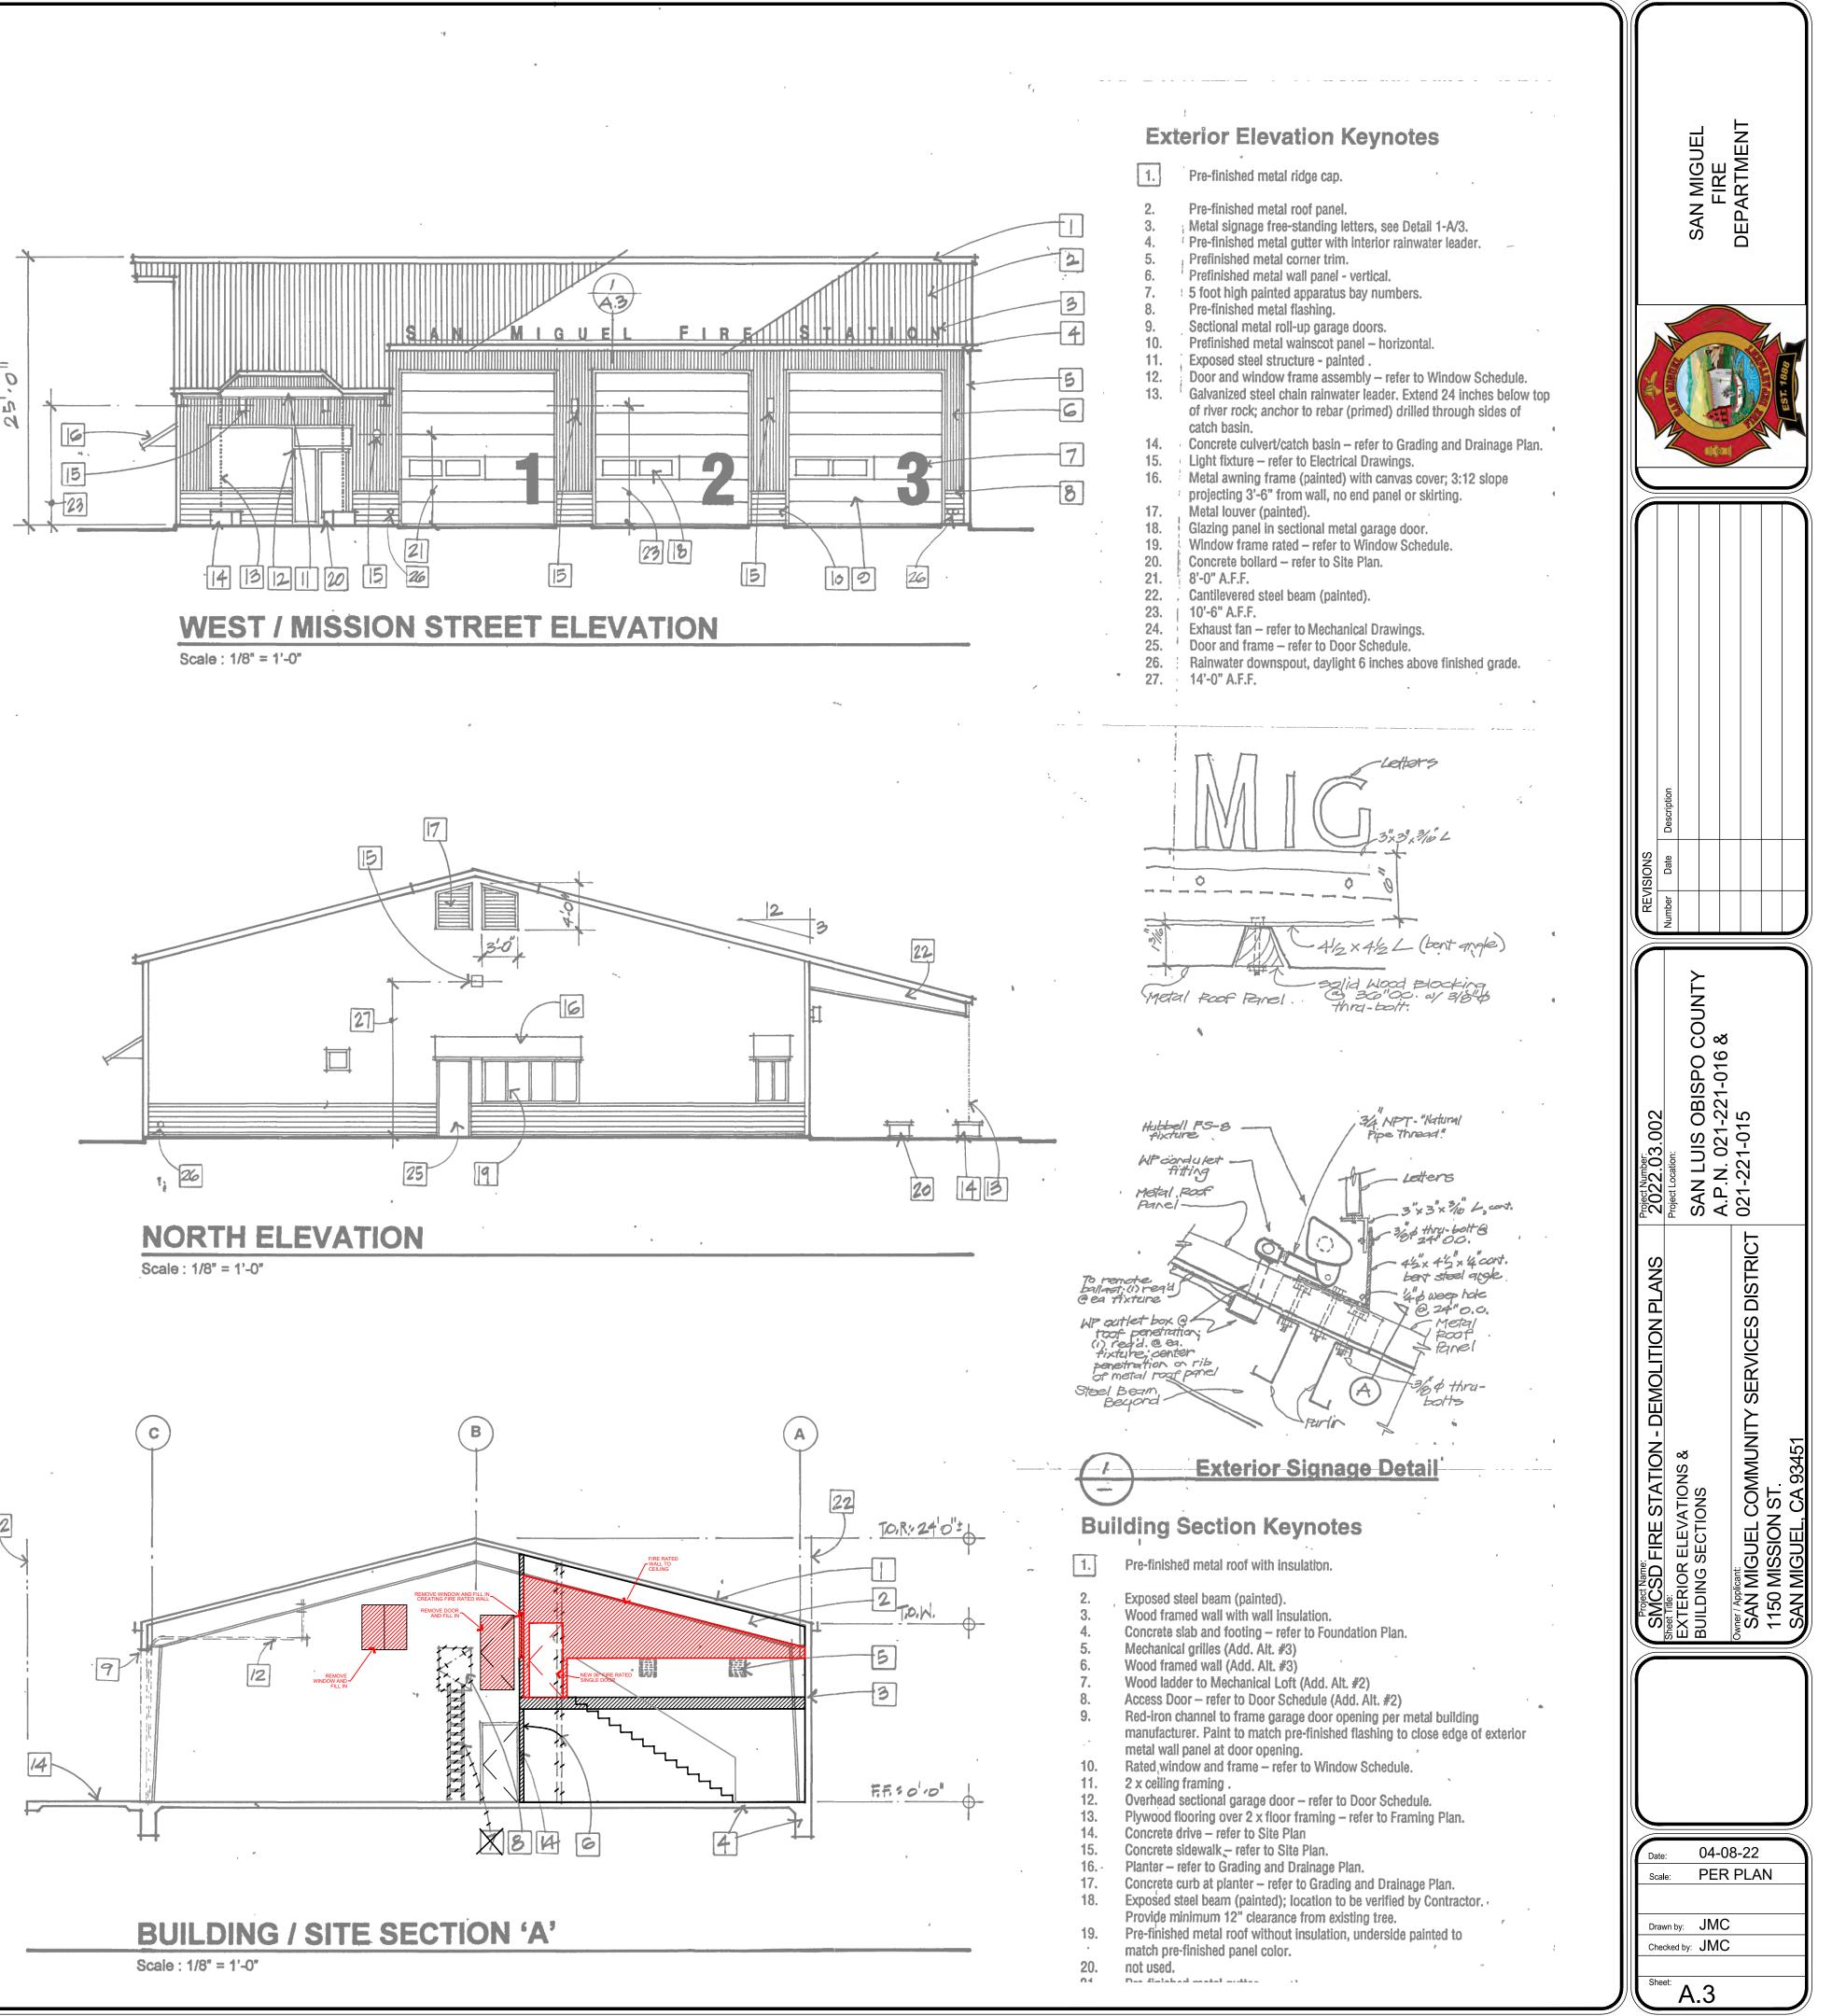

Public Comments: (Hear public comments prior to Board Action) M\_\_\_\_S\_\_\_V\_\_\_\_

7. Fire Department Code Enforcement Violation (Young/Roberson)

**Recommendation:** Approve correctional measures to resolve the Code Enforcement Notice of Violation by RESOLUTION 2022-31 for the existing conditions that exist at the San Miguel Fire Station.