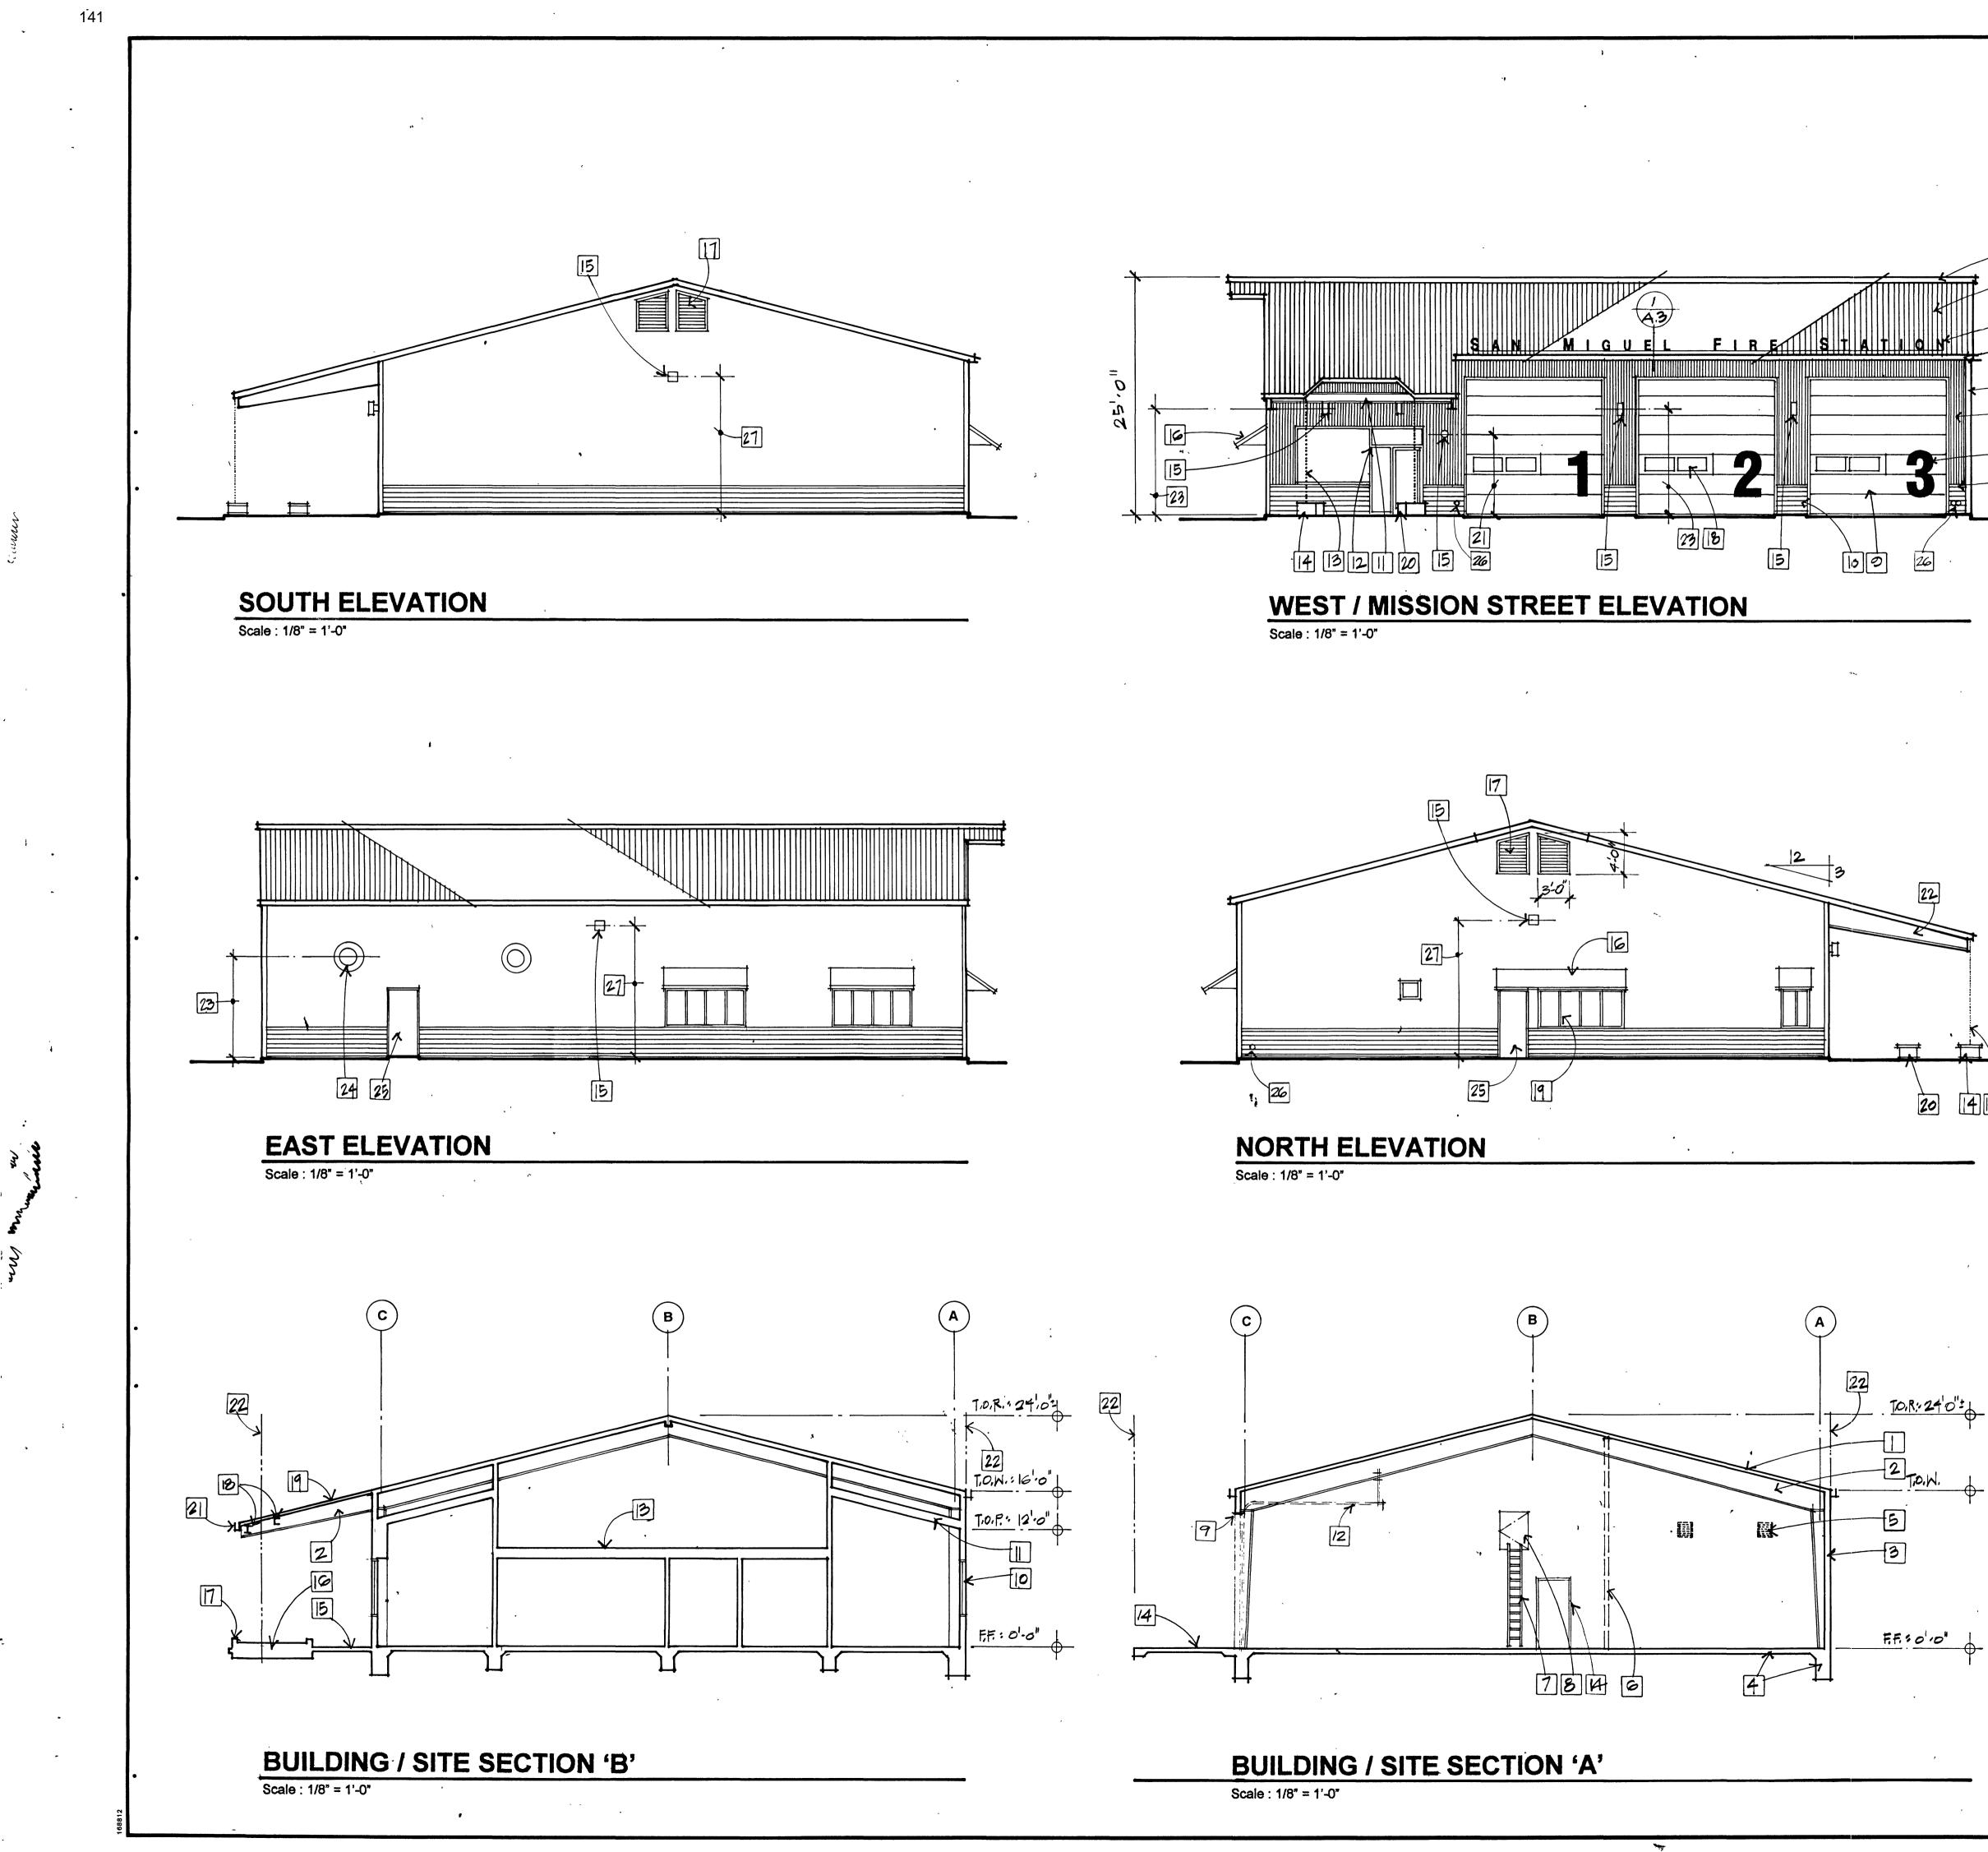

| SHEET #<br><b>A.1</b>                                                                                                                                                                                                                                                                                                                                                                                                                                                                                                                                                                                                                                                                                                             |



í.

۱. -----



¥

~

, ł

1

•

-

ы

•

:

and and



|                                        | · · · · ,                                                                                                                                                    | ~                                                                                                                                                                                              |
|----------------------------------------|--------------------------------------------------------------------------------------------------------------------------------------------------------------|------------------------------------------------------------------------------------------------------------------------------------------------------------------