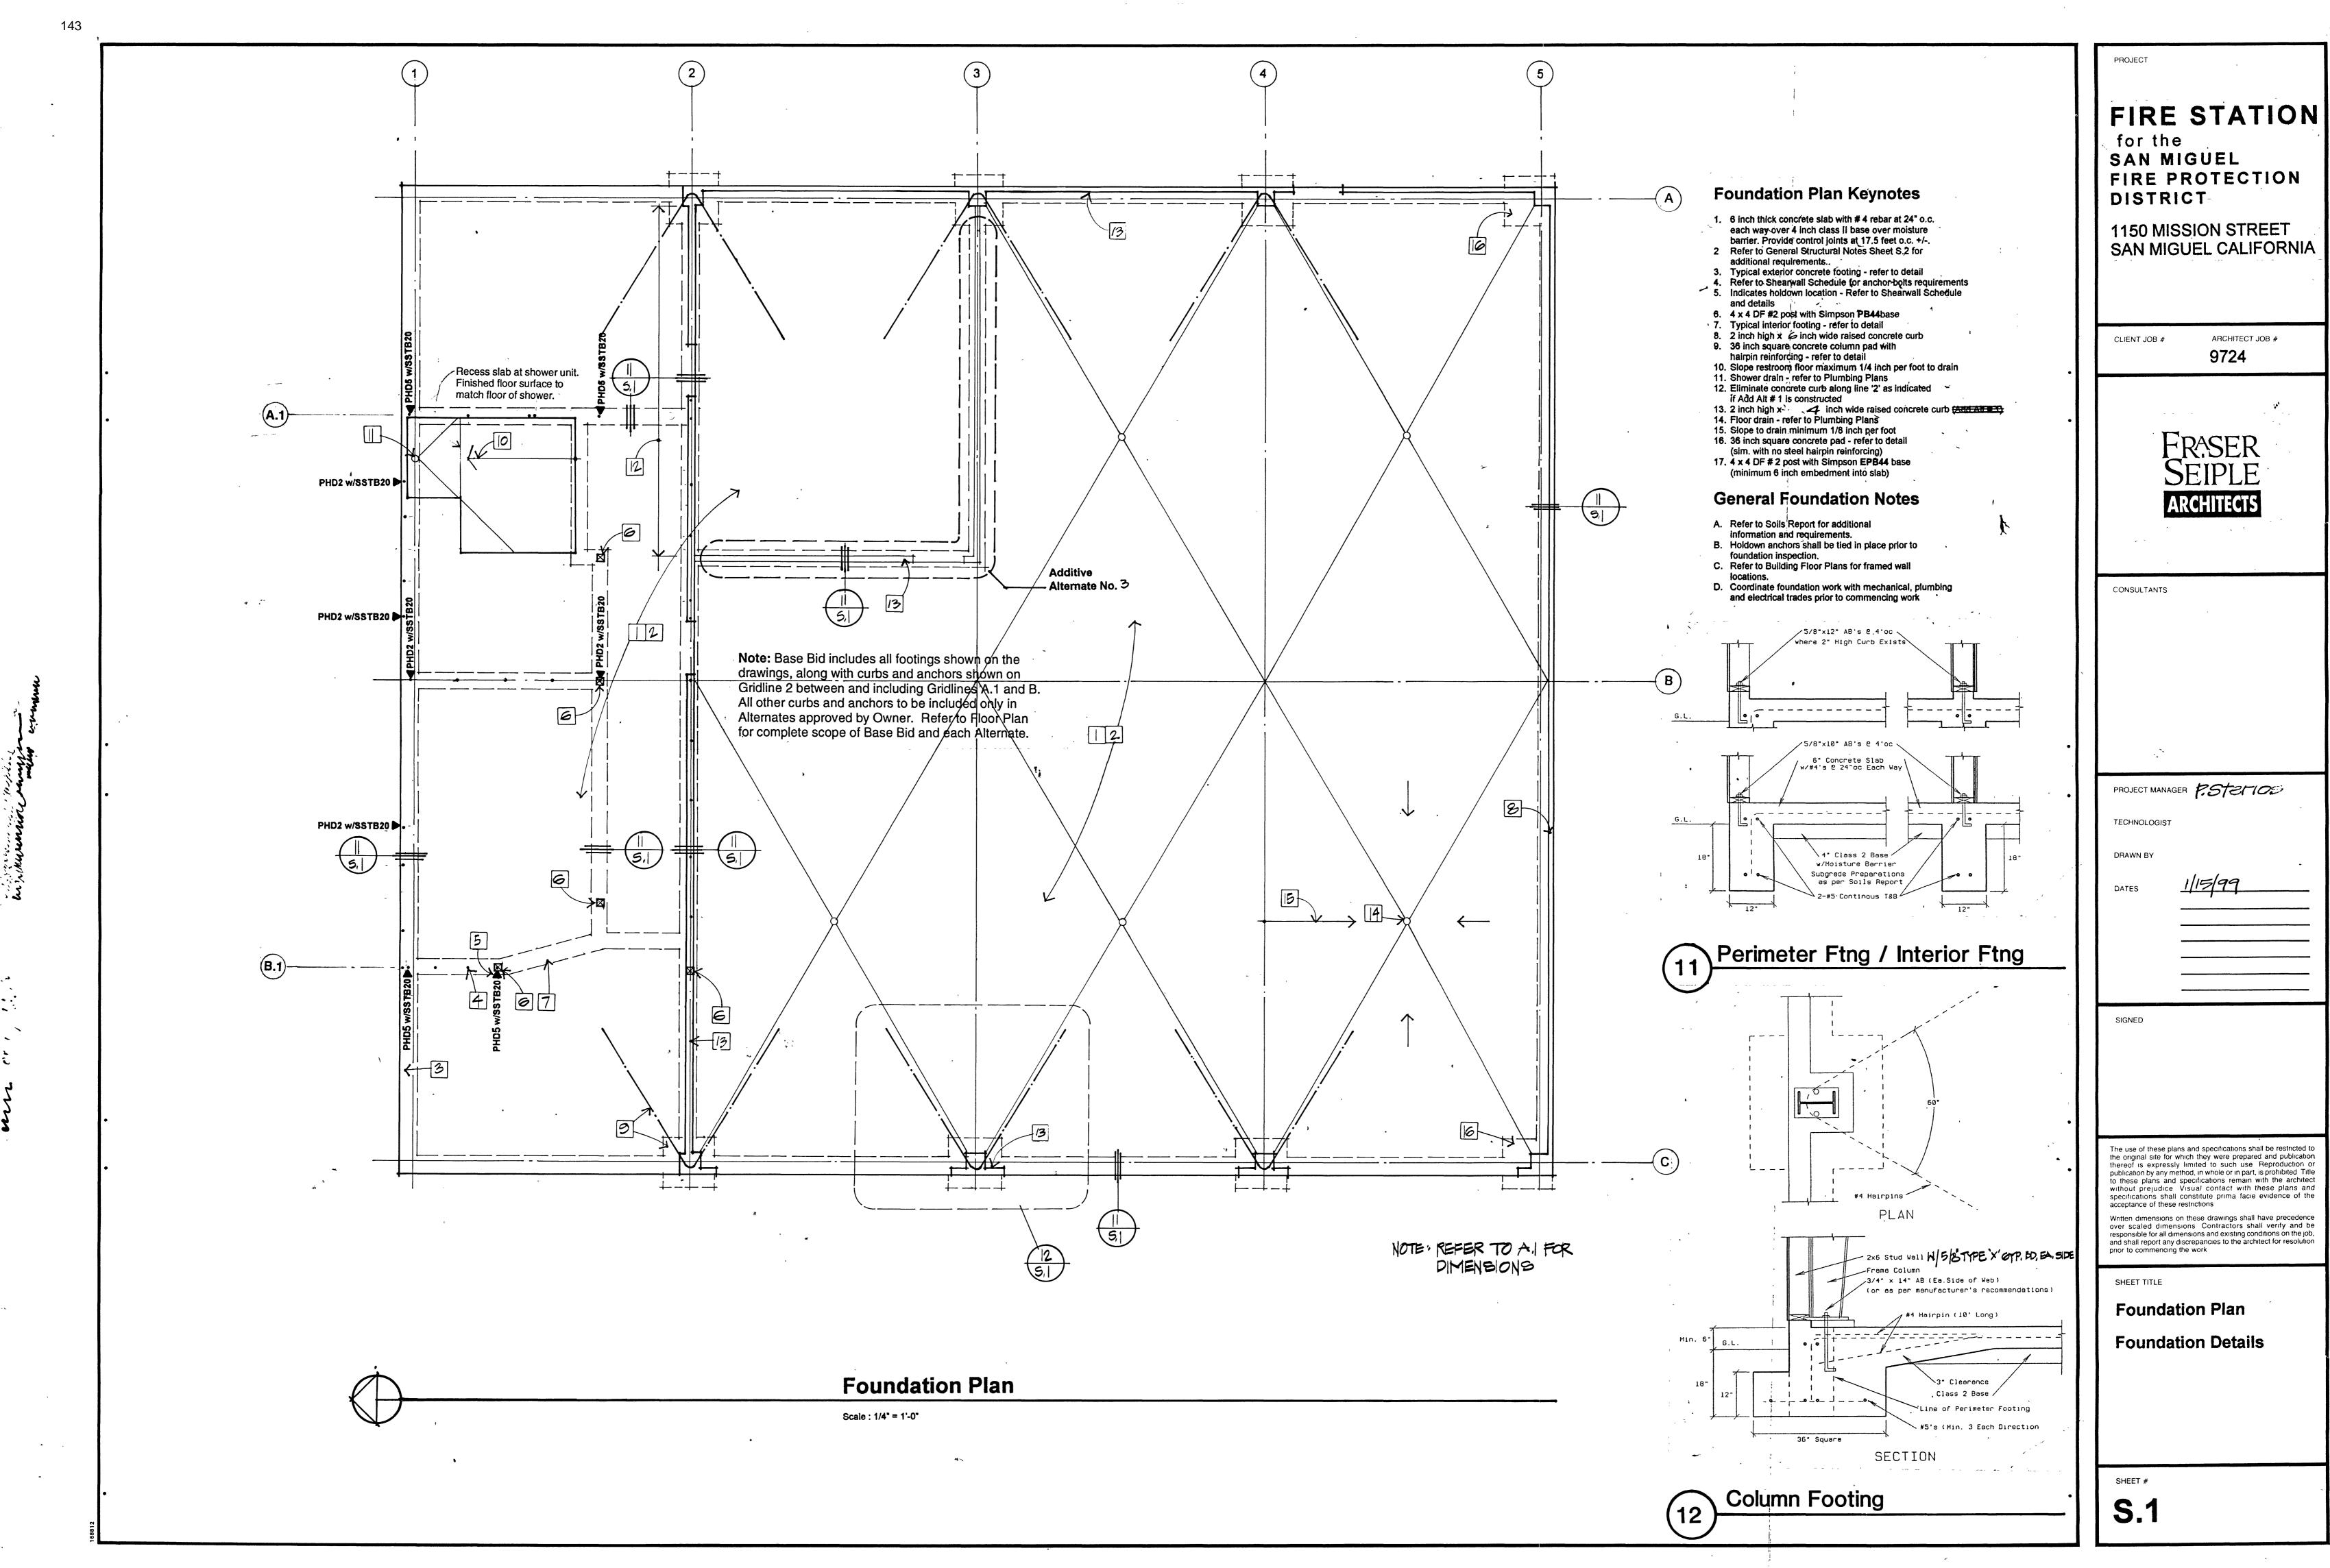

n Doors 6 & 7.

## Types DOOR DIM.

- BLDG. ENTRY WALL-SIGNAGE (TYP.) WOMEN MEN DOOR MOUNTED SIGNAGE (TYP.) NOTE: ACTORIANS AND/OR LETTERING ARE NOT REQUIRED ON DOOR-MOUNTED SIGNAGE. NOUNTED SIGNAGE TO BE ON LATCH SIDE OF CERR OF DOOR-SWIFE. AT 60° TO CENTERLINE N FROM FLOOR,
- LETTERING RAUSES Men
- \_\_\_\_\_

# tion Keynotes

- steel column. Detail 1/A.4 r to Door Schedule
- HVAC registers refer to Mechanical.
   Light fixture refer to Electrical.
- 11. not used. 12. not used.
- 13. Lavatory refer to Plumbing Drawings.
- 14. Flexible shower spray hose. Min. 60" long. 15. Hand held shower head.
- 16. Single lever mixing valve.
- 17. Shower grab bar. Mount 33' to 36" A.F.F.
- 18. Mount 47" to 49" A.F.F. 19. Mount 23" max. from wall.

Hall / Kitchen 103

38

# 45 44

Hall / Dayroom 105







4

- -----

| Fra                |                                                                               | 2                                                  |                                                                                                                         |                                                  | FIRE STATION                                                                                                                                                                                                                                                      |
|--------------------|-------------------------------------------------------------------------------|----------------------------------------------------|----------------------------------------