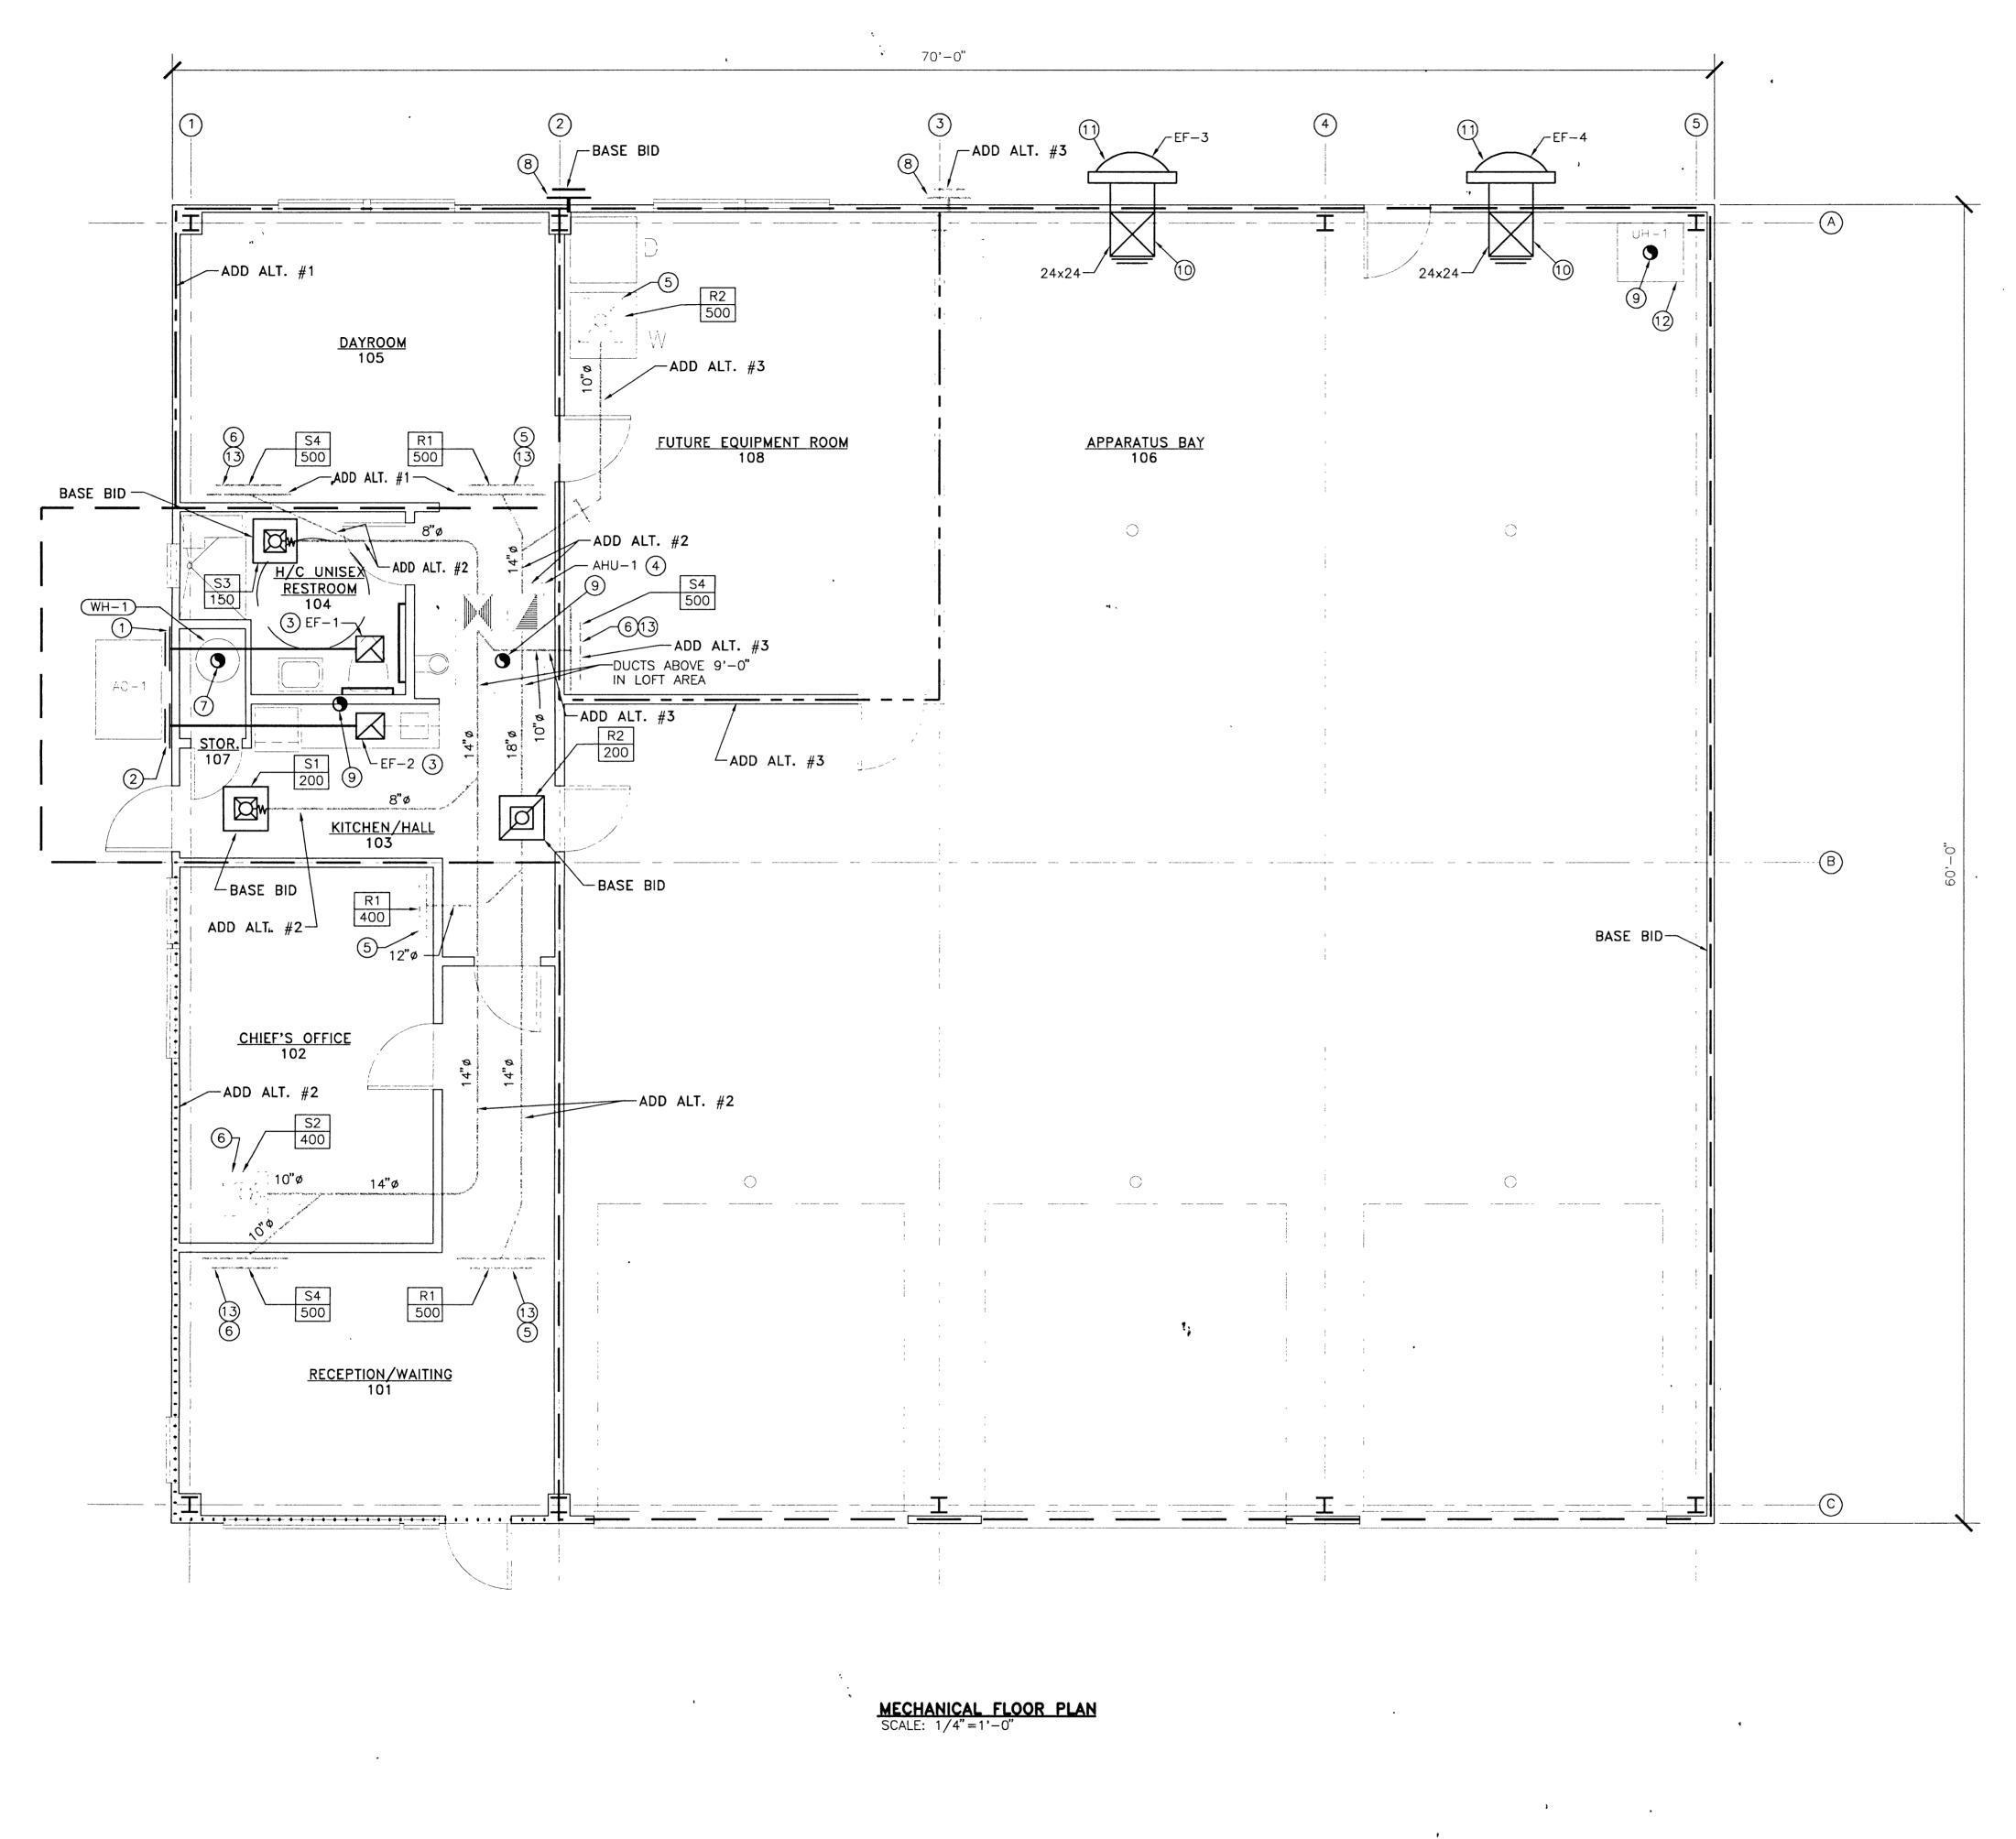

|

MANDATORY MEASURES ENERGY STANDARDS COMPLIANCE (ALL SECTION NUMBERS ARE FROM TITLE 24, PART 6, CHAPTER 1)

# ENVELOPE

Y 57

- A. INSTALLED INSULATING MATERIAL SHALL HAVE BEEN CERTIFIED BY THE MANUFACTURER TO COMPLY WITH THE CALIFORNIA QUALITY STANDARDS FOR INSULATING MATERIAL.
- B ALL INSULATING MATERIALS SHALL BE INSTALLED IN COMPLIANCE WITH THE FLAME SPREAD RATING AND SMOKE DENSITY REQUIREMENTS OF SECTION 1712 AND 1713 OF UBC.
- C. ALL EXTERIOR JOINTS AND OPENINGS IN THE BUILDING ENVELOPE THAT ARE OBSERVABLE SOURCES OF AIR LEAKAGE SHALL BE CAULKED, GASKETED, WEATHER-STRIPPED OR OTHERWISE SEATED.



S. E. #

M - 1

.



-

-



\1997\970841\DWG\M-2 DWG Wed Jun 24 11 44 10 1



•

۲ ۴

.

| REFE       | RENCE NOTES:                                                                | PROJECT .