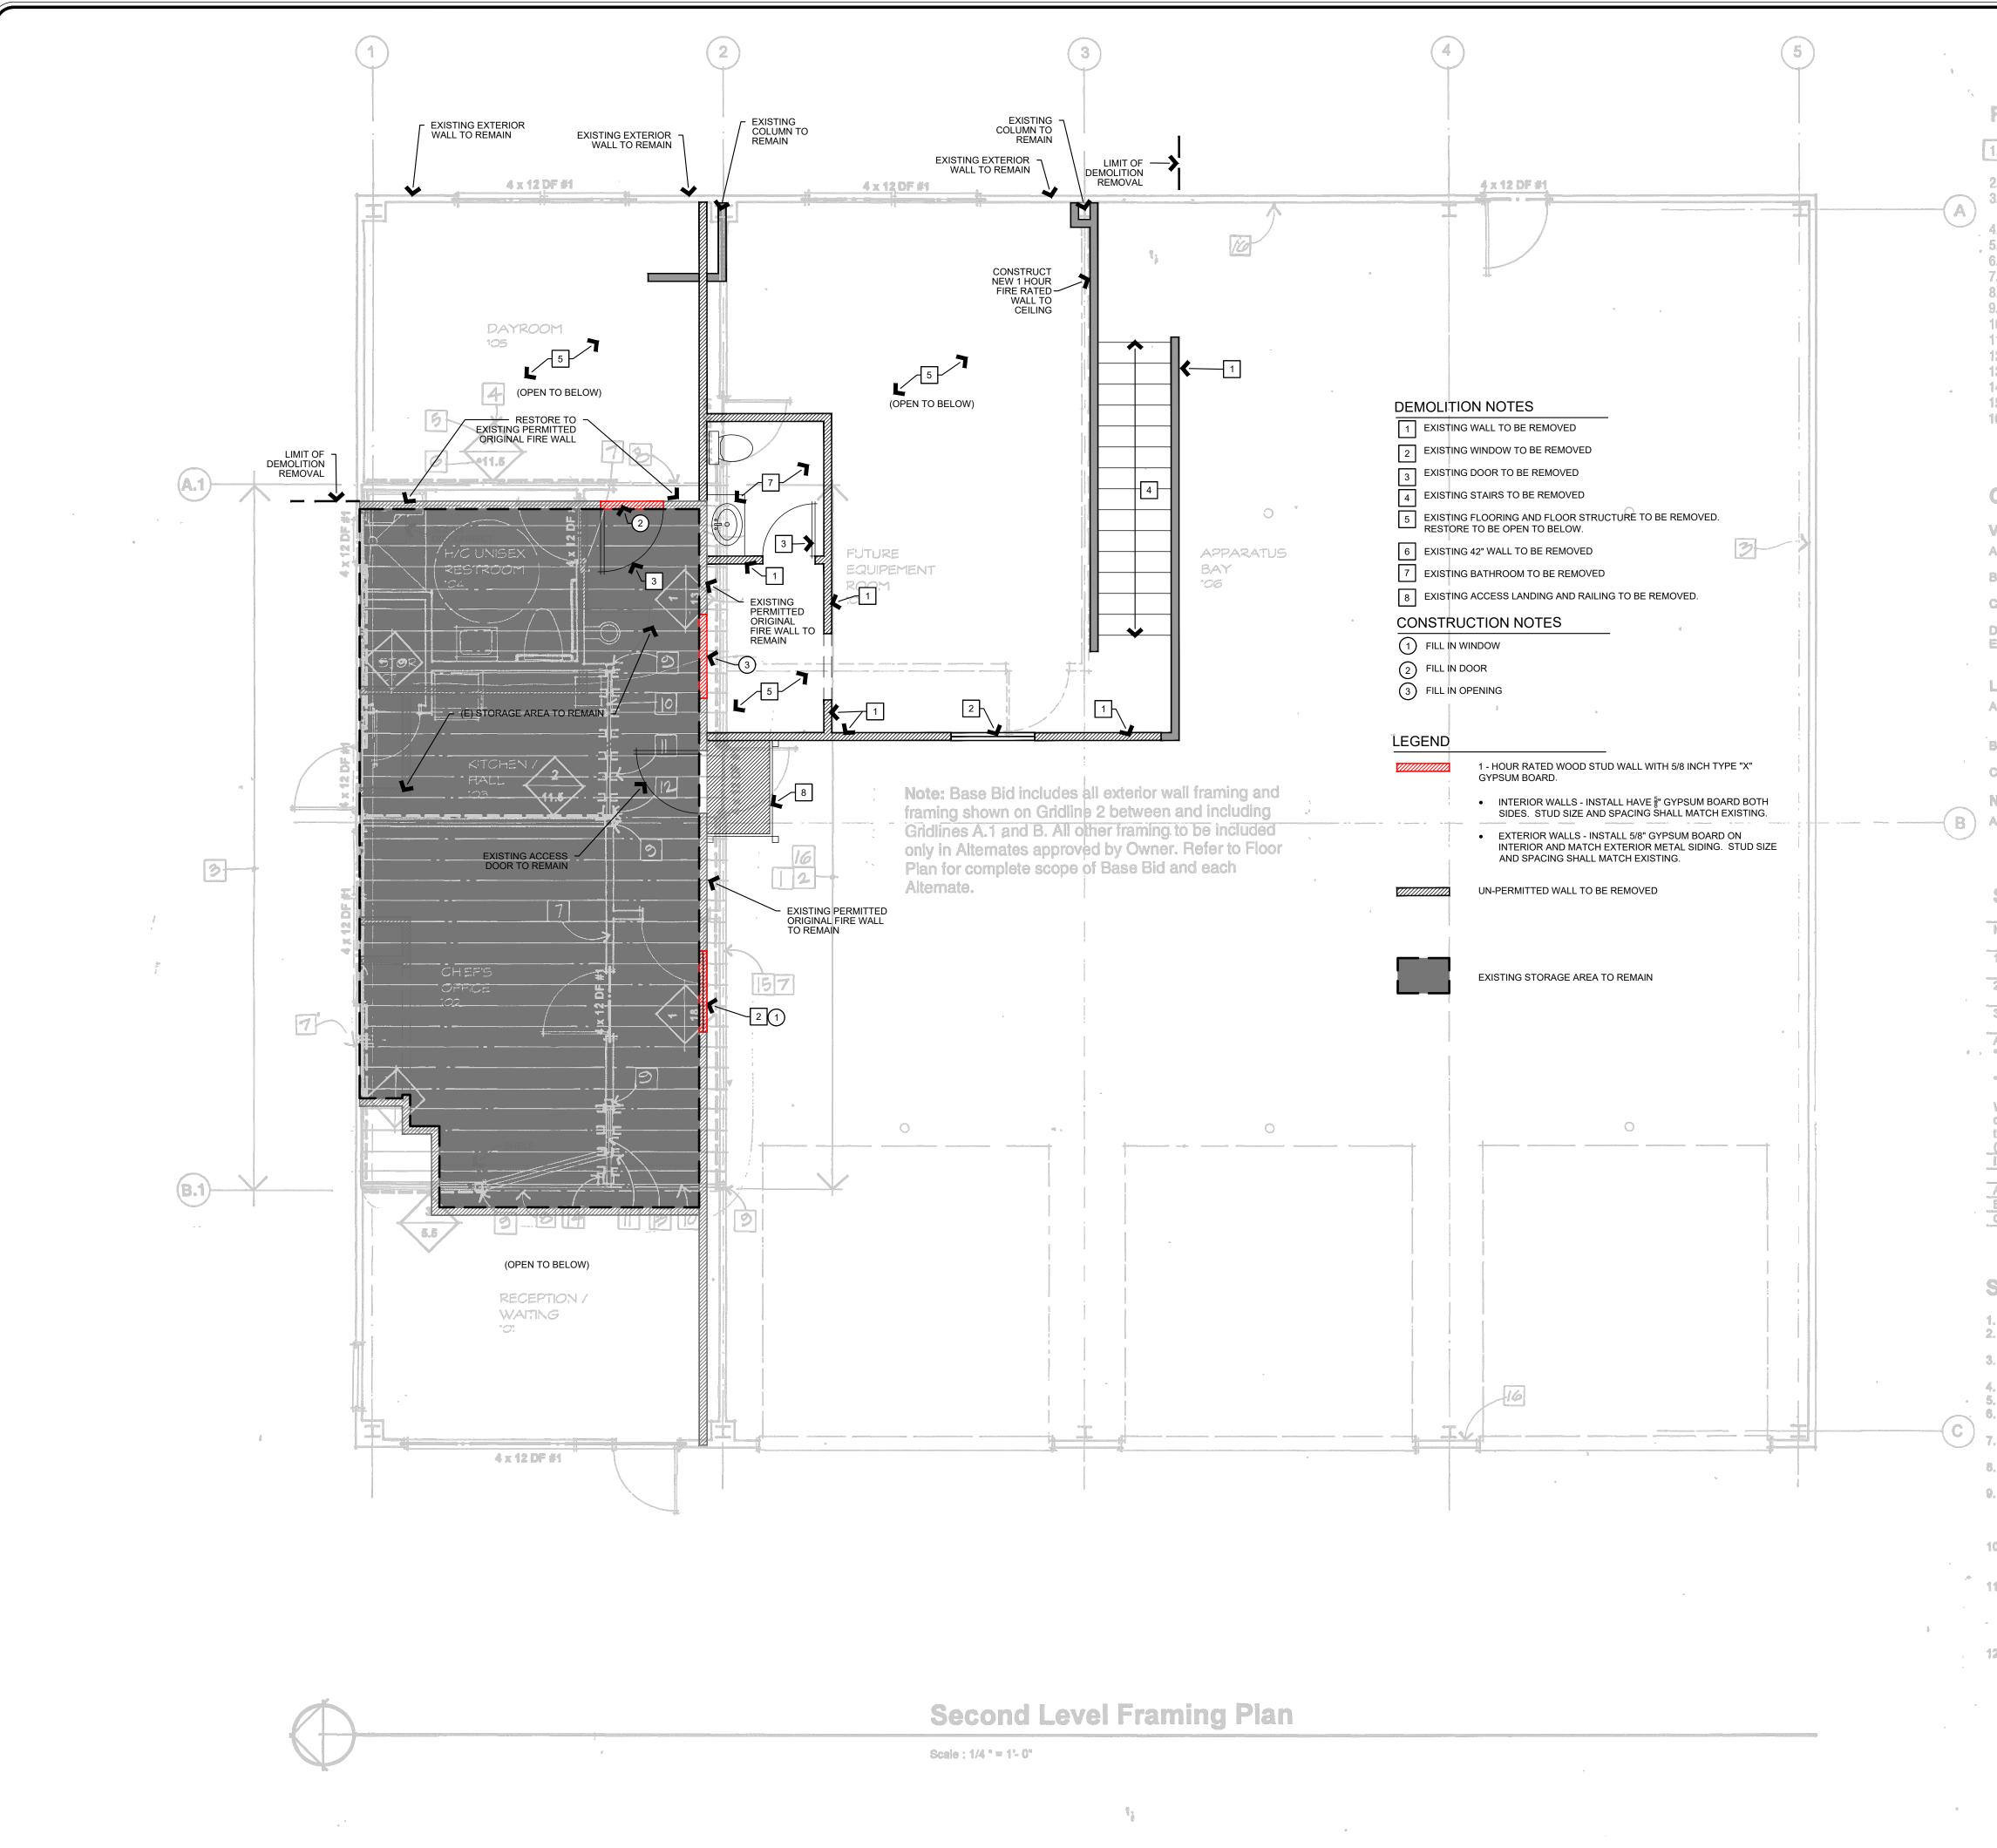

alterations of the plans with regards to this engineering will render these calculations void and no responsibility for this project will be assumed by this engineer.
- 12. The steel building engineering and specifications are to supplied by the manufacturer. The foundation analysis is performed using the preliminary frame reactions supplied by the manufacture's agent. Any discrepancies where the loads assumed are less than the actual loads must be presented to this engineer for foundation re-evaluation prior to the construction of the foundation.

ر م بالمانين القب ماليان القالي الم

SAN MIGUEL FIRE DEPARTMENT Ŭ ∞ 0 10 lo OB -22 15 Project Number: 2022.03.002 0 <u>7</u> 0 1 LU .N. 0 -221 SAN A.P.N 021-2 ITION PL S 04-08-22 Scale: PER PLAN Drawn by: JMC Checked by: JMC

<sup>®</sup> S.2



| Fra                | ming Plan K                                                               | Keynote                             | S N                                                                                        |                                        |        |